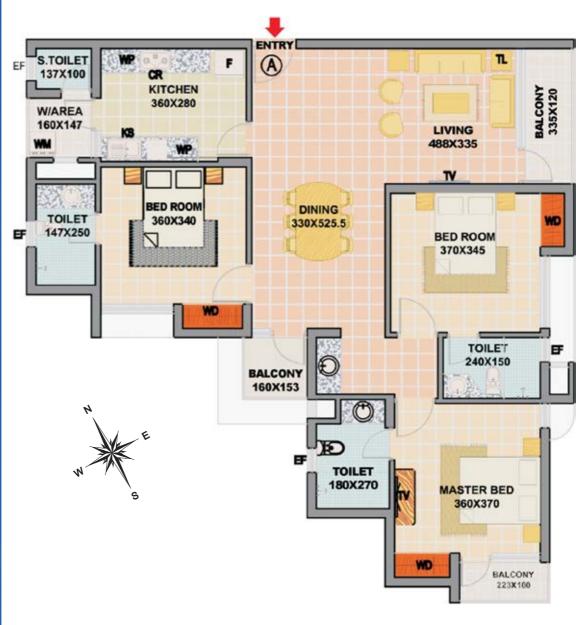

# **TYPE A-3 BED UNIT**

[Flat area = 1713 sq.ft]

#### LEGEND:

TV: TELEVISION POINT.

TL: TELEPHONE POINT.

SPACE FOR WARDROBE. AC : SPACE FOR AIR CONDITIONER.

SPACE FOR FRIDGE.

CR : SPACE FOR COOKING RANGE.

KS: STAINLESS STEEL KITCHEN SINK.

SPACE FOR WASHING MACHINE. EF : OPENING FOR EXHAUST FAN

WP: WORKING PLATFORM.

- \* Dimensions may vary slightly during construction.
- \* Furniture and fixtures are indicative only.
- \* All dimensions are in centimeters.
- \* Plans and areas are subjected to minor changes.