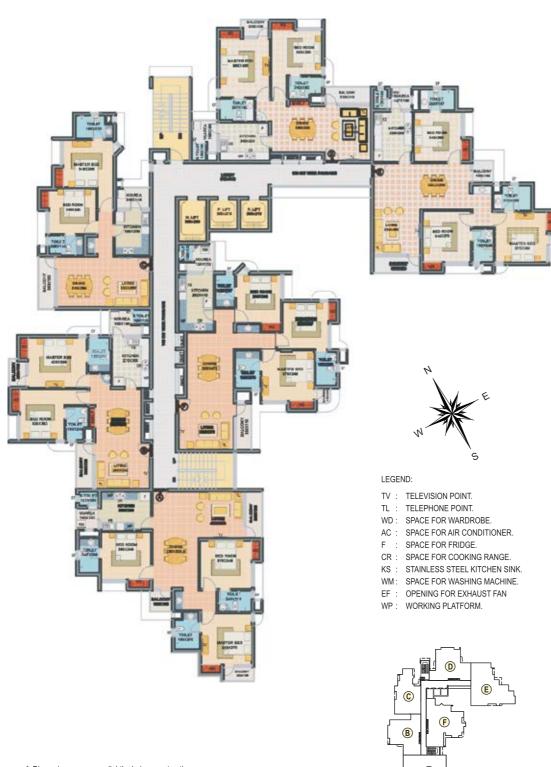

# TYPICAL FLOOR PLAN

[4<sup>th</sup> to 19<sup>th</sup> floor]

- \* Dimensions may vary slightly during construction. \* Furniture and fixtures are indicative only.
- \* All dimensions are in centimeters.
- \* Plans and areas are subjected to minor changes.

# **TYPE A-3 BED UNIT**

[Flat area = 1713 sq.ft]

#### LEGEND:

TV: TELEVISION POINT.

TL: TELEPHONE POINT.

SPACE FOR WARDROBE. AC : SPACE FOR AIR CONDITIONER.

SPACE FOR FRIDGE.

CR : SPACE FOR COOKING RANGE.

KS: STAINLESS STEEL KITCHEN SINK.

SPACE FOR WASHING MACHINE. EF : OPENING FOR EXHAUST FAN

WP: WORKING PLATFORM.

- \* Dimensions may vary slightly during construction.
- \* Furniture and fixtures are indicative only.
- \* All dimensions are in centimeters.
- \* Plans and areas are subjected to minor changes.

#### **TYPE B-2 BED UNIT**

[Flat area = 1319 sq.ft]

#### **TYPE C-2 BED UNIT**

[Flat area = 1213 sq.ft]

#### LEGEND:

- TV: TELEVISION POINT.
- TL: TELEPHONE POINT.
- WD: SPACE FOR WARDROBE.
- AC : SPACE FOR AIR CONDITIONER.
- F : SPACE FOR FRIDGE.
- CR: SPACE FOR COOKING RANGE.
- (S : STAINLESS STEEL KITCHEN SINK.
- WM: SPACE FOR WASHING MACHINE.
- EF : OPENING FOR EXHAUST FAN
- WP: WORKING PLATFORM.
- \* Dimensions may vary slightly during construction.
- \* Furniture and fixtures are indicative only.
- \* All dimensions are in centimeters.
- \* Plans and areas are subjected to minor changes.

### **TYPE D-2 BED UNIT**

[Flat area = 1323 sq.ft]

TV: TELEVISION POINT.

TL: TELEPHONE POINT.
WD: SPACE FOR WARDROBE.

AC : SPACE FOR AIR CONDITIONER.

F : SPACE FOR FRIDGE.

CR: SPACE FOR COOKING RANGE.

KS: STAINLESS STEEL KITCHEN SINK.

WM: SPACE FOR WASHING MACHINE. EF: OPENING FOR EXHAUST FAN

WP: WORKING PLATFORM.

- \* Dimensions may vary slightly during construction.
- \* Furniture and fixtures are indicative only.
- \* All dimensions are in centimeters.
- \* Plans and areas are subjected to minor changes.

#### TYPE E-3 BED UNIT

[Flat area = 1713 sq.ft]

#### LEGEND:

TV: TELEVISION POINT.

TL: TELEPHONE POINT.

WD: SPACE FOR WARDROBE.

AC : SPACE FOR AIR CONDITIONER.

F : SPACE FOR FRIDGE.
CR : SPACE FOR COOKIN

CR: SPACE FOR COOKING RANGE.
KS: STAINLESS STEEL KITCHEN SINK.

WM: SPACE FOR WASHING MACHINE.

EF : OPENING FOR EXHAUST FAN

- WP: WORKING PLATFORM.
- $^{\star}\,$  Dimensions may vary slightly during construction.
- \* Furniture and fixtures are indicative only.
- \* All dimensions are in centimeters.
- \* Plans and areas are subjected to minor changes.

## TYPE F-3 BED UNIT [Flat area = 1654 sq.ft]

#### LEGEND:

TV: TELEVISION POINT.

TL: TELEPHONE POINT. SPACE FOR WARDROBE.

AC : SPACE FOR AIR CONDITIONER

SPACE FOR FRIDGE

CR SPACE FOR COOKING RANGE.

STAINLESS STEEL KITCHEN SINK.

SPACE FOR WASHING MACHINE.

EF : OPENING FOR EXHAUST FAN

WORKING PLATFORM.

- \* Dimensions may vary slightly during construction.
- \* Furniture and fixtures are indicative only.
- \* All dimensions are in centimeters.
- \* Plans and areas are subjected to minor changes.