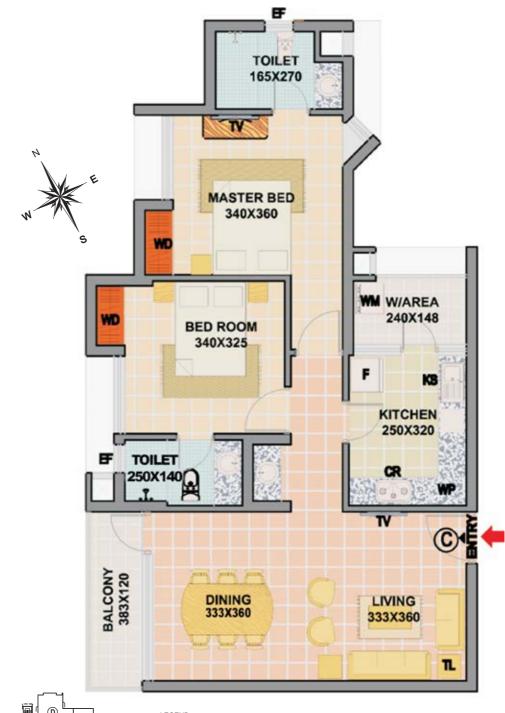

#### **TYPE C-2 BED UNIT**

[Flat area = 1213 sq.ft]

#### LEGEND:

- TV: TELEVISION POINT.
- TL: TELEPHONE POINT.
- WD: SPACE FOR WARDROBE.
- AC : SPACE FOR AIR CONDITIONER.
- F : SPACE FOR FRIDGE.
- CR: SPACE FOR COOKING RANGE.
- (S : STAINLESS STEEL KITCHEN SINK.
- WM: SPACE FOR WASHING MACHINE.
- EF : OPENING FOR EXHAUST FAN
- WP: WORKING PLATFORM.
- \* Dimensions may vary slightly during construction.
- \* Furniture and fixtures are indicative only.
- \* All dimensions are in centimeters.
- \* Plans and areas are subjected to minor changes.