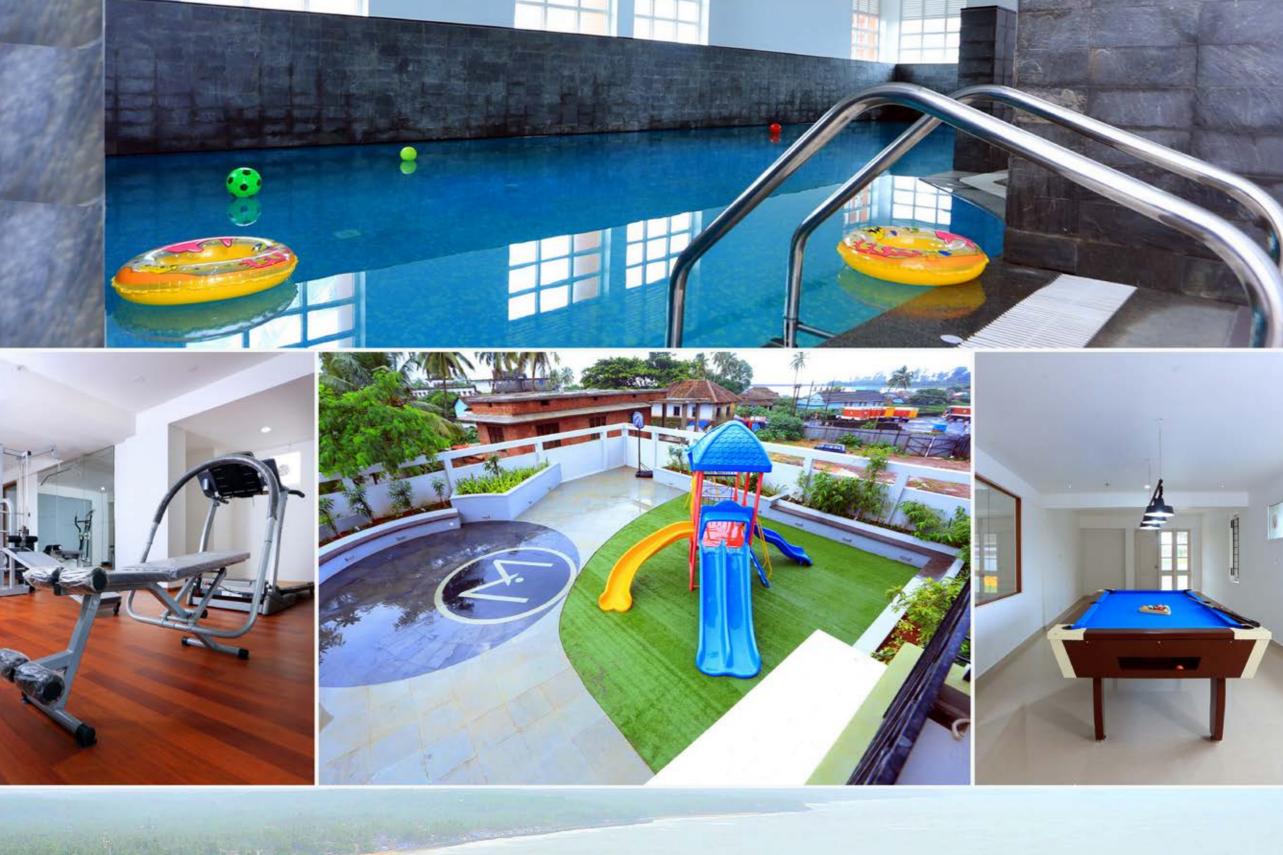

#### **AMENITIES**

- > Swimming pool with jacuzzi.
- Fully equipped A/C fitness centre.
- A/C mini theatre.
- Indoor games / Snooker parlour.
- Children's play area.
- Video door phone system.
- Grand AC entrance lobby.
- A/C master bedroom.
- > Intercom facility between apartments and guard house.
- > Rain water harvesting.
- Creche.
- First aid room.

- Roof top party area.
- Common library space.
- 24 hours security.
- ➤ Internet connection and EPBAX.
- > Generator backup.
- Provision for net connectivity.
- Provision for Cable TV connection.
- > Car parking with visitors' car facility.
- > CCTV with separate security monitoring office.
- Landscaped garden.
- Association room.