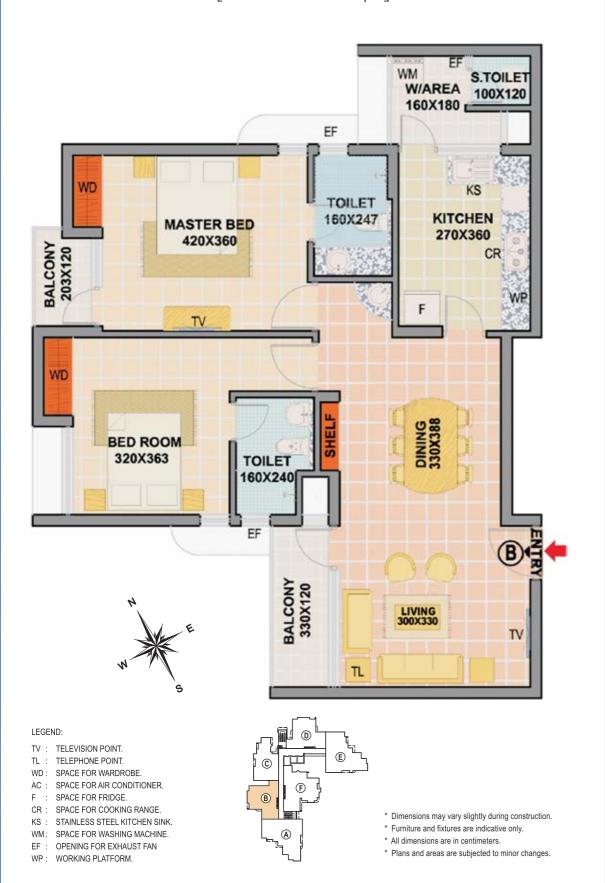

# **TYPE A-3 BED UNIT**

[Flat area = 1713 sq.ft]

#### LEGEND:

TV: TELEVISION POINT.

TL: TELEPHONE POINT.

SPACE FOR WARDROBE. AC : SPACE FOR AIR CONDITIONER.

SPACE FOR FRIDGE.

CR : SPACE FOR COOKING RANGE.

KS: STAINLESS STEEL KITCHEN SINK.

SPACE FOR WASHING MACHINE. EF : OPENING FOR EXHAUST FAN

WP: WORKING PLATFORM.

- \* Dimensions may vary slightly during construction.
- \* Furniture and fixtures are indicative only.
- \* All dimensions are in centimeters.
- \* Plans and areas are subjected to minor changes.