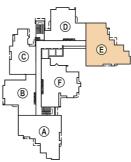

# TYPICAL FLOOR PLAN

[4<sup>th</sup> to 19<sup>th</sup> floor]

- \* Dimensions may vary slightly during construction. \* Furniture and fixtures are indicative only.
- \* All dimensions are in centimeters.
- \* Plans and areas are subjected to minor changes.

#### TYPE E-3 BED UNIT

[Flat area = 1713 sq.ft]