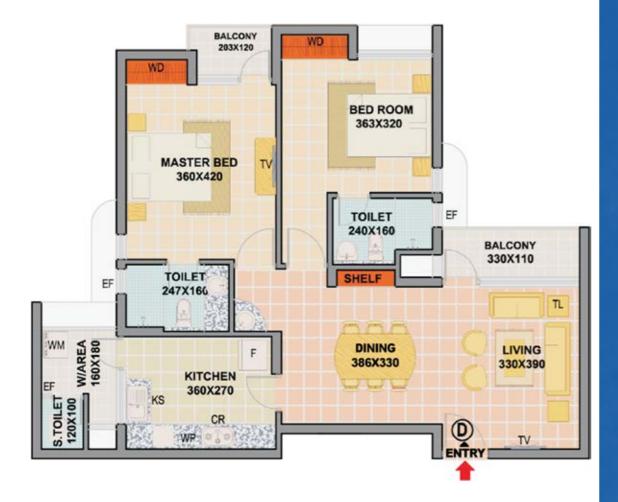

### **TYPE D-2 BED UNIT**

[Flat area = 1323 sq.ft]

TV: TELEVISION POINT.

TL: TELEPHONE POINT.
WD: SPACE FOR WARDROBE.

AC : SPACE FOR AIR CONDITIONER.

F : SPACE FOR FRIDGE.

CR: SPACE FOR COOKING RANGE.

KS: STAINLESS STEEL KITCHEN SINK.

WM: SPACE FOR WASHING MACHINE. EF: OPENING FOR EXHAUST FAN

WP: WORKING PLATFORM.

- \* Dimensions may vary slightly during construction.
- \* Furniture and fixtures are indicative only.
- \* All dimensions are in centimeters.
- \* Plans and areas are subjected to minor changes.