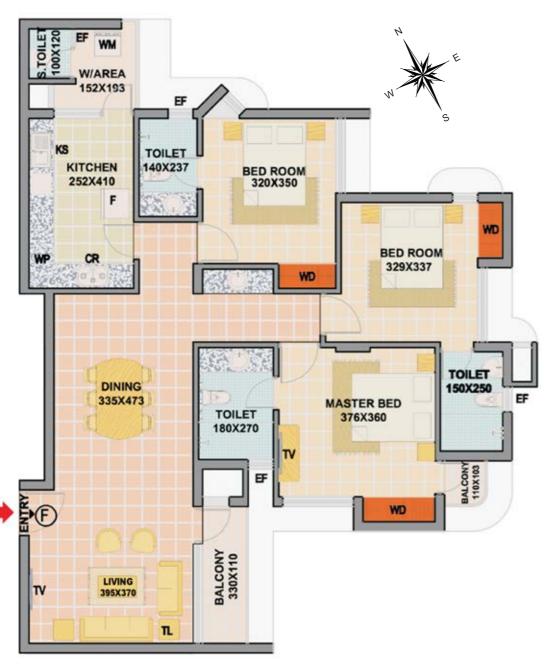

## TYPE F-3 BED UNIT [Flat area = 1654 sq.ft]

#### LEGEND:

TV: TELEVISION POINT.

TL: TELEPHONE POINT. SPACE FOR WARDROBE.

AC : SPACE FOR AIR CONDITIONER

SPACE FOR FRIDGE

CR SPACE FOR COOKING RANGE.

STAINLESS STEEL KITCHEN SINK.

SPACE FOR WASHING MACHINE.

EF : OPENING FOR EXHAUST FAN

WORKING PLATFORM.

- \* Dimensions may vary slightly during construction.
- \* Furniture and fixtures are indicative only.
- \* All dimensions are in centimeters.
- \* Plans and areas are subjected to minor changes.