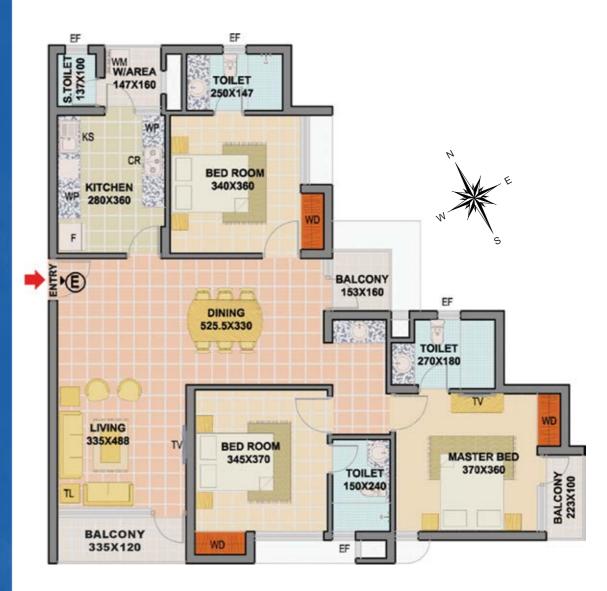

# TYPICAL FLOOR PLAN

[4<sup>th</sup> to 19<sup>th</sup> floor]

- \* Dimensions may vary slightly during construction. \* Furniture and fixtures are indicative only.
- \* All dimensions are in centimeters.
- \* Plans and areas are subjected to minor changes.

#### LEGEND:

TV: TELEVISION POINT.

TL: TELEPHONE POINT.

SPACE FOR WARDROBE. AC : SPACE FOR AIR CONDITIONER.

SPACE FOR FRIDGE.

CR : SPACE FOR COOKING RANGE.

KS: STAINLESS STEEL KITCHEN SINK.

SPACE FOR WASHING MACHINE. EF : OPENING FOR EXHAUST FAN

WP: WORKING PLATFORM.

- \* Dimensions may vary slightly during construction.
- \* Furniture and fixtures are indicative only.
- \* All dimensions are in centimeters.
- \* Plans and areas are subjected to minor changes.