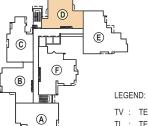

# TYPICAL FLOOR PLAN

[4<sup>th</sup> to 19<sup>th</sup> floor]

- \* Dimensions may vary slightly during construction. \* Furniture and fixtures are indicative only.
- \* All dimensions are in centimeters.
- \* Plans and areas are subjected to minor changes.

# **TYPE A-3 BED UNIT**

[Flat area = 1713 sq.ft]

#### **TYPE B-2 BED UNIT**

[Flat area = 1319 sq.ft]

#### **TYPE C-2 BED UNIT**

[Flat area = 1213 sq.ft]

### **TYPE D-2 BED UNIT**

[Flat area = 1323 sq.ft]

TV: TELEVISION POINT.

TL: TELEPHONE POINT.
WD: SPACE FOR WARDROBE.

AC : SPACE FOR AIR CONDITIONER.

F : SPACE FOR FRIDGE.

CR: SPACE FOR COOKING RANGE.

KS: STAINLESS STEEL KITCHEN SINK.

#### TYPE E-3 BED UNIT

[Flat area = 1713 sq.ft]

## TYPE F-3 BED UNIT [Flat area = 1654 sq.ft]