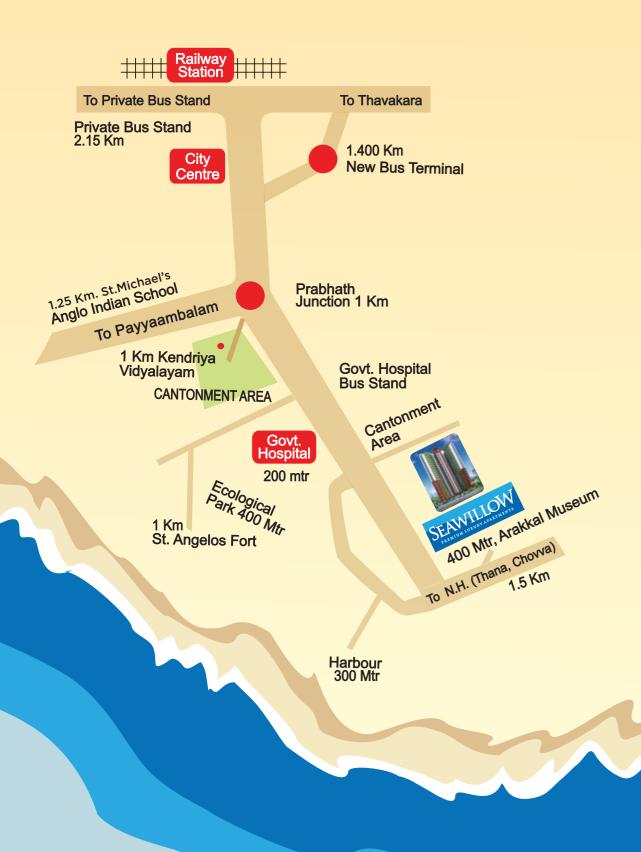

CATIONS**

STRUCTURE: RCC framed structure. Outside 20cm thick laterite/brick wall, inside 10 cm thick wire cut brick wall.

**DOOR:** Hardwood frame (irul or equivalent). Teak wood for the front door. Paneled moulded for inner doors.

**PAINTING:** Living, dining and bedrooms - emulsion finish over putty coating. Outside-exterior emulsion.

**TOILETS:** Wall tiles up to 2.1 m height. Provision for geyser in the master bedroom.

**GENERATOR:** For lifts, common lights, water pump etc. Selected points in apartments.

**GENERAL FLOORING:** Vitrified tiles.

WINDOWS: UPVC frame with MS grills and glass.

**KITCHEN:** Granite top working table. Stainless steel sinks with drain board.

**ELECTRICAL:** Three phase power supply with concealed wiring and modular switches.





# **LOCATION MAP**





#### **TERMS AND CONDITIONS**

- All payments are to be made as per schedule of payments provided in the price list. M/s Malabar Developers (P) Ltd., reserves the right to change, without notice, the price and schedule of payment before allotment is confirmed. Once the allotment is confirmed the price is firm.
- Taxes and levies, stamp duties, fees and other expenses incidental to the registration of the documents, K.S.E.B/KWA deposits, transformer and underground cable distribution charges and other expenses incidental to power and water connection charges, building tax, property tax and any other taxes applicable, contribution towards Kerala Construction workers welfare Fund, One-time village building tax and other statutory charges shall be met by the applicant. However, no responsi