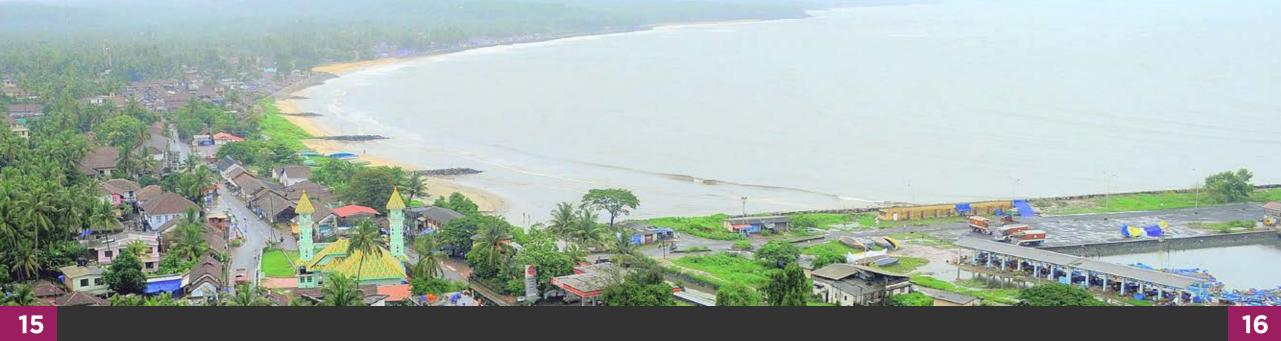

It is just 500 meters away from the place where the Don Francisco De Almeida, first Portuguese Viceroy, laid the foundation stone for St. Angelo Fort on 23rd October, 1505. It is next to the place where Arakkal Museum is situated.

It is in a place from where the Arabian Sea, the dense coconut trees, the Moppila Bay can be seen. It is also the place where many projects are underway, to beautify the area while retaining its antiquity. Golden jubilee ecological park, the place to refresh and recharge is just a walk away.