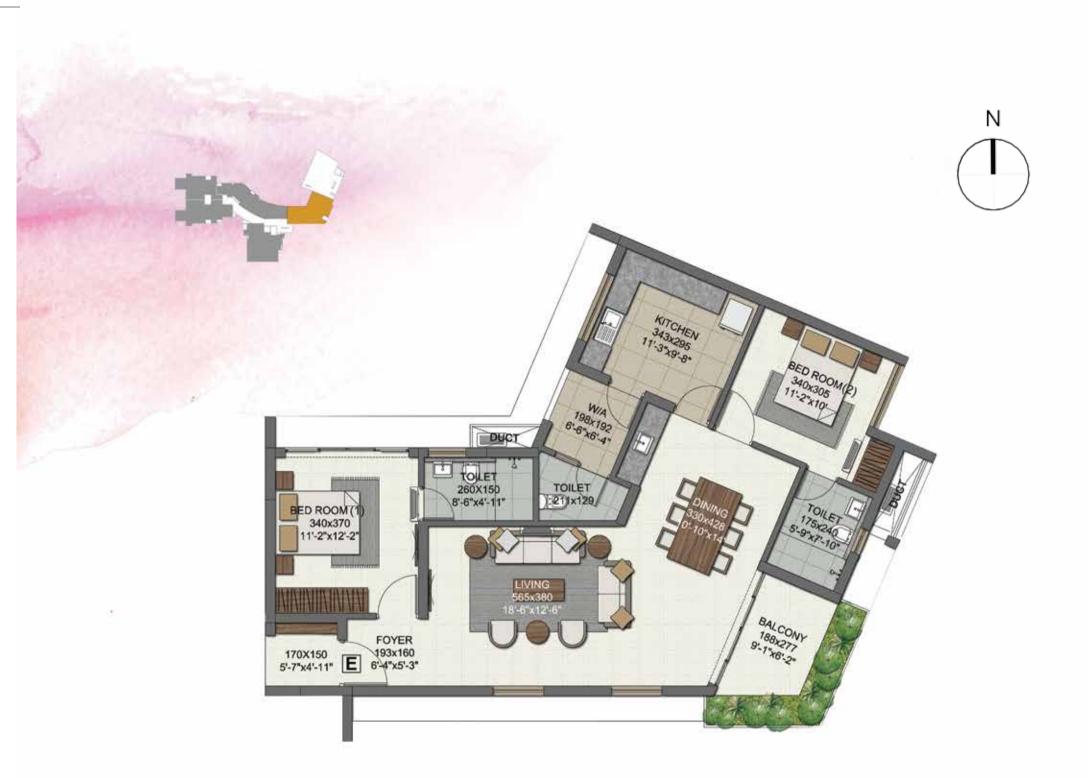

### UNIT - E (2 BHK)

3<sup>RD</sup> & 4<sup>TH</sup> FLOORS AREA - 1409 SQFT (131 SQM) LANDSCAPE AREA - 44 SQFT

- Dimensions may vary slightly during construction.
- Furnitures are indicative only.
- All dimensions are in centimeters, feet and inches.
- Plans and areas are subjected to minor changes.