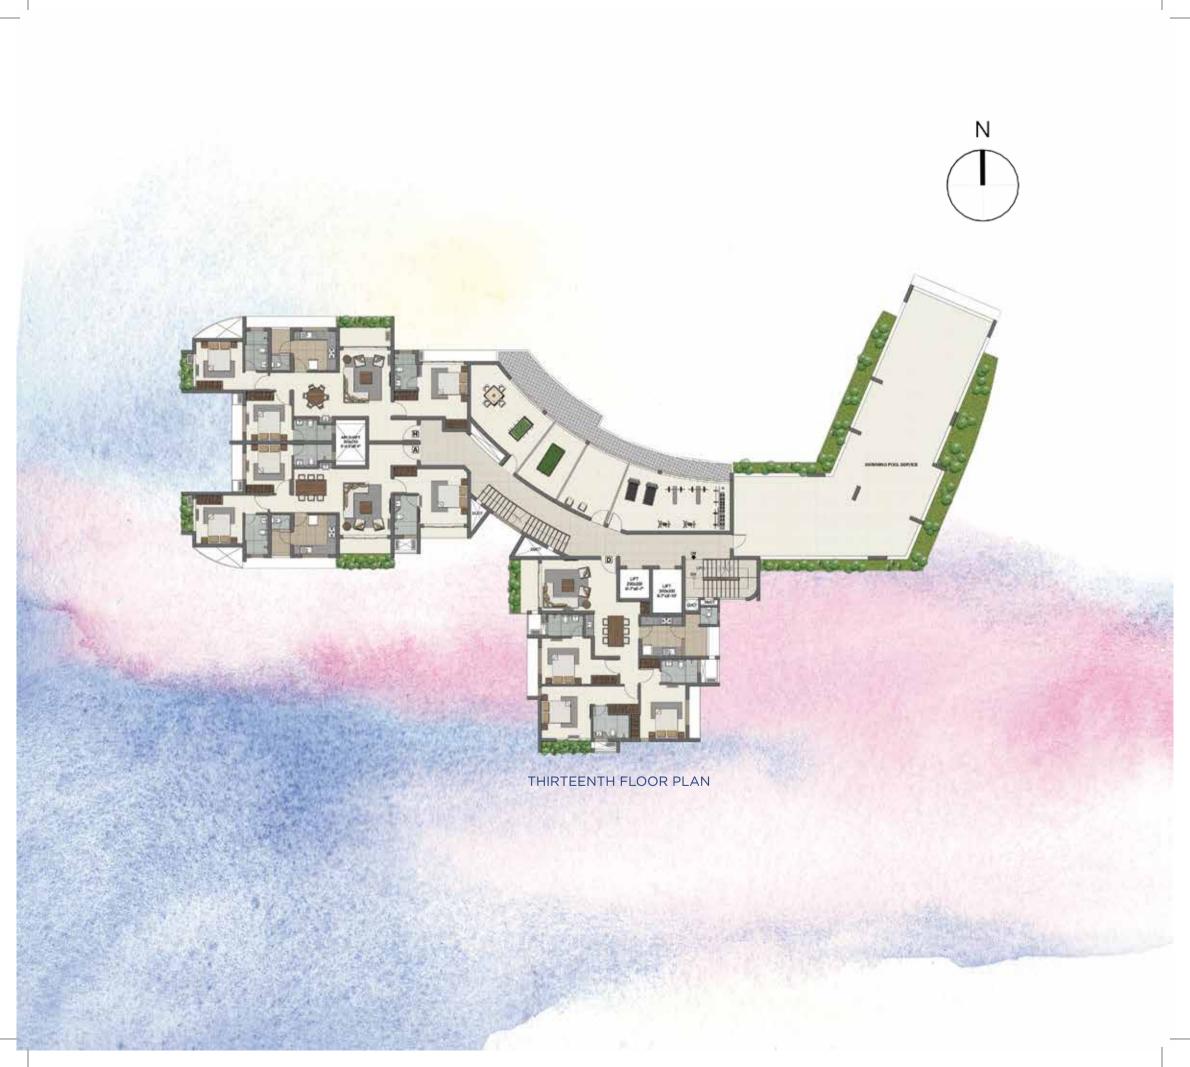

### UNIT - A (3 BHK)

13<sup>TH</sup> FLOOR AREA - 1497 SQFT (139 SQM) LANDSCAPE AREA - 89 SQFT

- Dimensions may vary slightly during construction.
- Furnitures are indicative only.
- All dimensions are in centimeters, feet and inches.
- Plans and areas are subjected to minor changes.