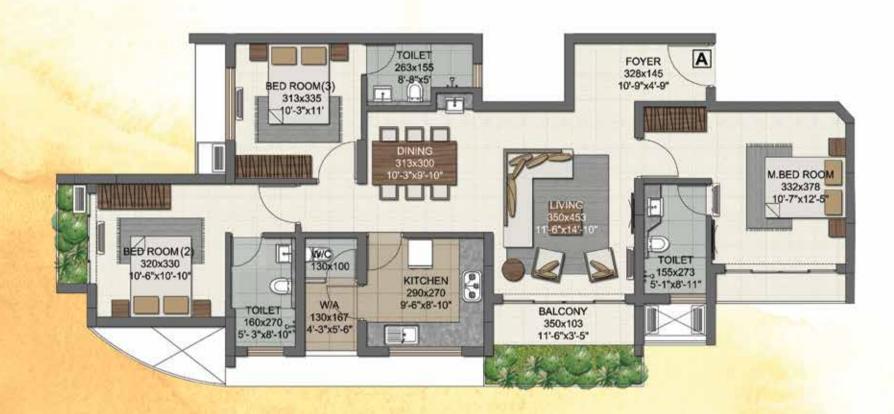

### UNIT - A (3 BHK)

1<sup>ST</sup> - 12<sup>TH</sup> FLOORS AREA - 1531 SQFT (142 SQM) LANDSCAPE AREA - 76 SQFT

### UNIT - A (3 BHK)

13<sup>TH</sup> FLOOR AREA - 1497 SQFT (139 SQM) LANDSCAPE AREA - 89 SQFT

- Dimensions may vary slightly during construction.
- Furnitures are indicative only.
- All dimensions are in centimeters, feet and inches.
- Plans and areas are subjected to minor changes.