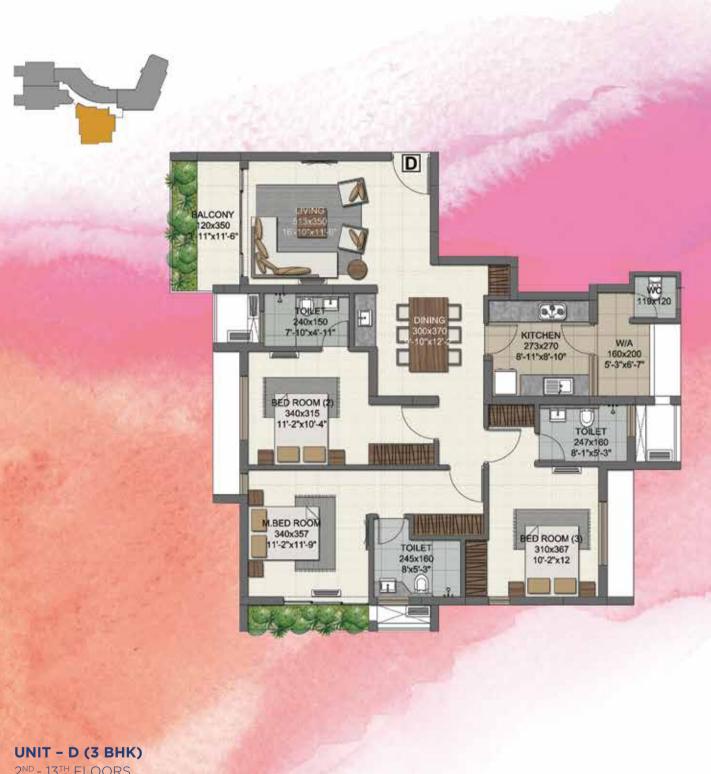

Ν

2<sup>ND</sup> - 13<sup>TH</sup> FLOORS AREA - 1628 SQFT (151 SQM) LANDSCAPE AREA - 58 SQFT