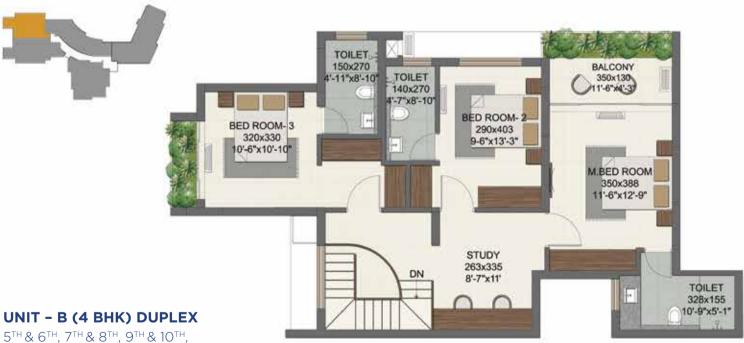

### UNIT - G (4 BHK)

6<sup>TH</sup> - 12<sup>TH</sup> FLOORS AREA - 2250 SQFT (209 SQM) LANDSCAPE AREA - 119 SQFT

- Dimensions may vary slightly during construction.
- Funnituinetures are indicative only.
- All dimensions are in centimeters, feet and inches.
- Plans and areas are subjected to minor changes.