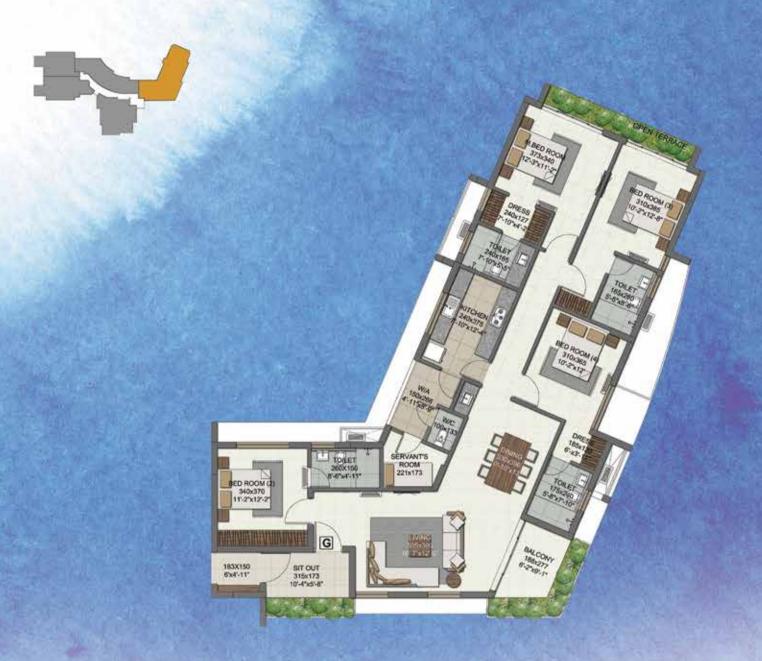

### UNIT - G (4 BHK)

6<sup>TH</sup> - 12<sup>TH</sup> FLOORS AREA - 2250 SQFT (209 SQM) LANDSCAPE AREA - 119 SQFT

- Dimensions may vary slightly during construction.
- Funnituinetures are indicative only.
- All dimensions are in centimeters, feet and inches.
- Plans and areas are subjected to minor changes.