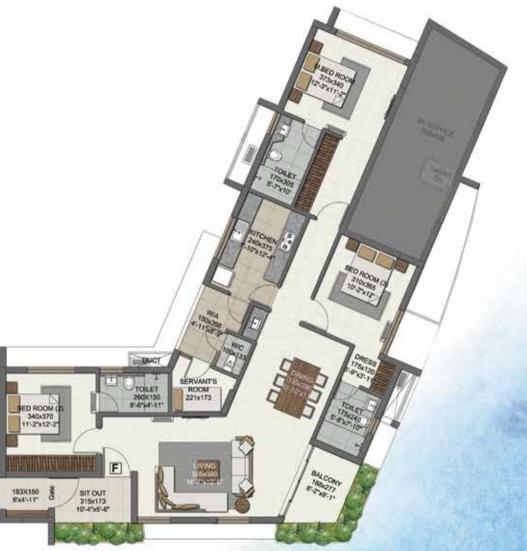

### UNIT - G (4 BHK)

6<sup>TH</sup> - 12<sup>TH</sup> FLOORS AREA - 2250 SQFT (209 SQM) LANDSCAPE AREA - 119 SQFT

- Dimensions may vary slightly during construction.
- Funnituinetures are indicative only.
- All dimensions are in centimeters, feet and inches.
- Plans and areas are subjected to minor changes.