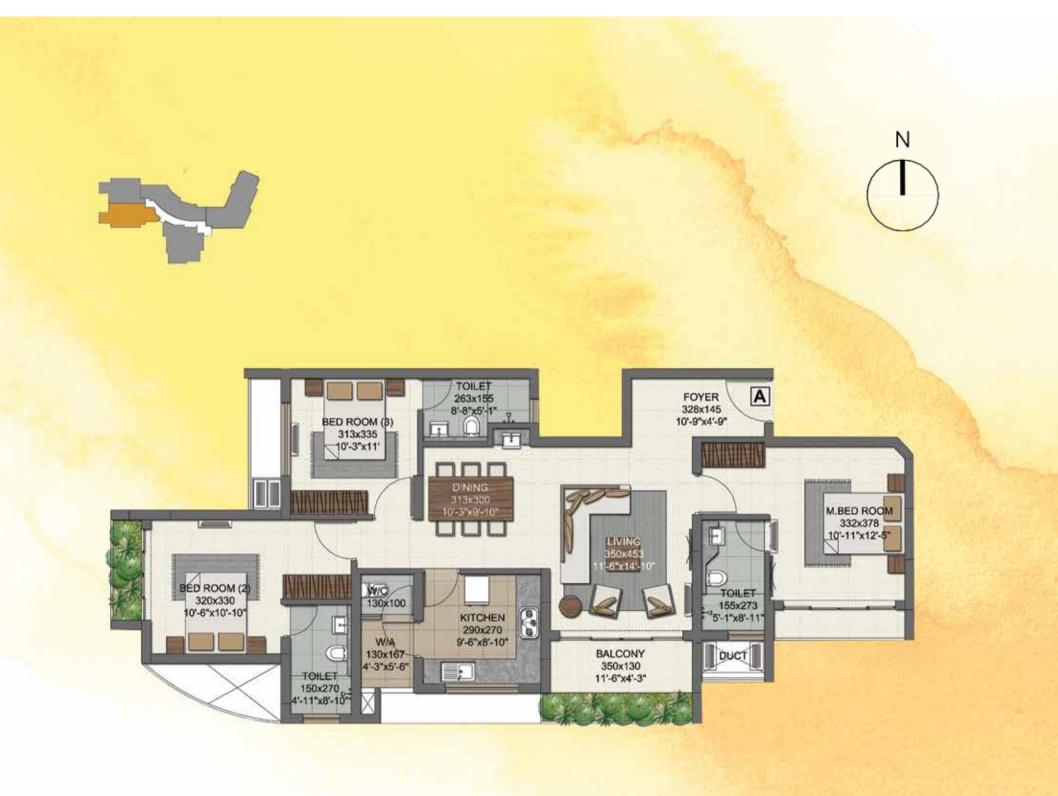

### UNIT - A (3 BHK)

1<sup>ST</sup> - 12<sup>TH</sup> FLOORS AREA - 1531 SQFT (142 SQM) LANDSCAPE AREA - 76 SQFT