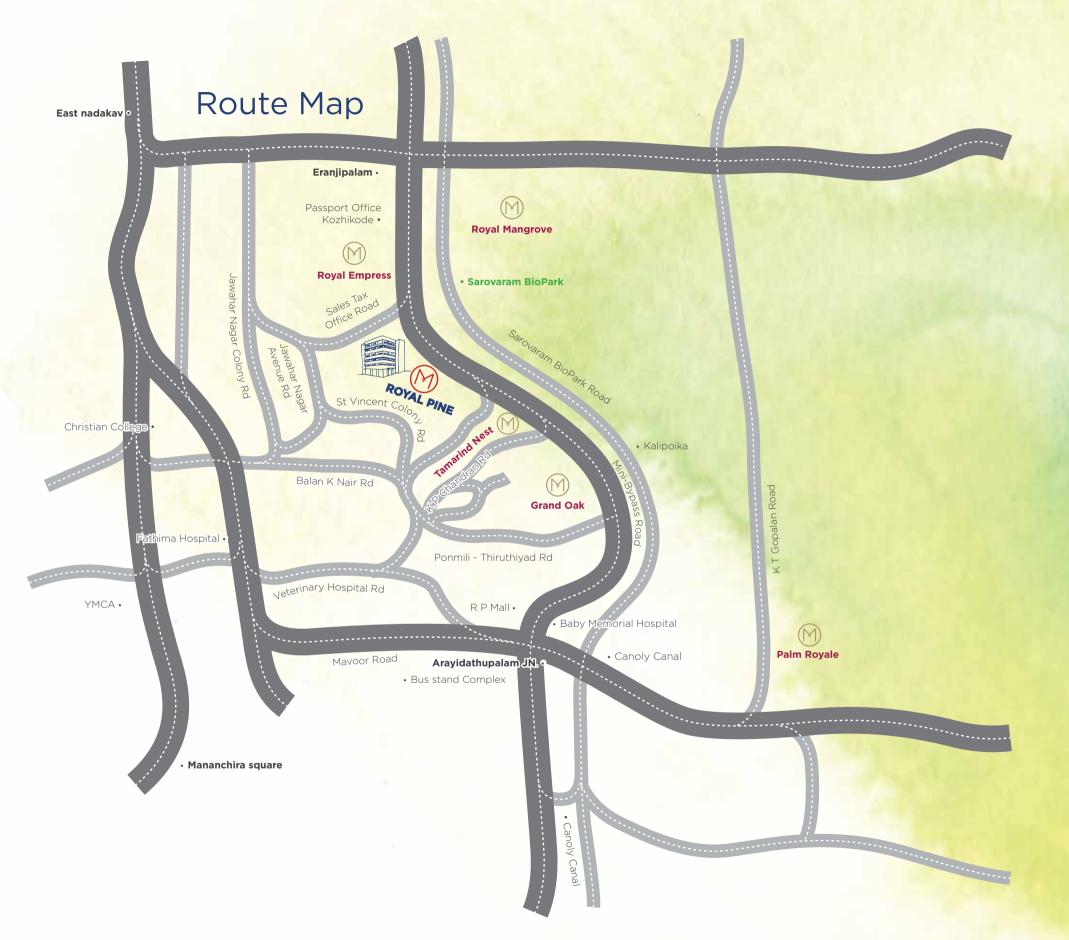

### Home is just about nesting in the right place

Sarovaram, right in the heart of Calicut is just the perfect place to start a new life. With a beautiful view of the Bio Park, close proximity to the NH Bypass, abundant greenery all around, Sarovaram shall be the perfect address and Royal Pine, the perfect home.

| Transportation               |      |      |
|------------------------------|------|------|
| Airport                      | 29.9 | km   |
| Railway Station              | 3.5  | km   |
| New Bus Stand                | 1.9  | km   |
| KSRTC Bus Stand              | 2.3  | km   |
| Govt Offices                 |      |      |
| Passport Office              | 500  | mtrs |
| Civil Station                | 2.2  | km   |
| Schools                      |      |      |
| St Vincent Colony School 700 | mtrs |      |
| Providence School            | 2.7  | km   |
| Kendriya Vidyalaya           | 3.3  | km   |
| Presentation School          | 6.3  | km   |
| Vedavyasa School             | 4.3  | km   |
| Colleges                     |      |      |
| St Joseph's College          | 8    | km   |
| Christian College            | 2.8  | km   |
| Govt Engineering College     | 4    | km   |

| Hospitals                                                        |                        |                          |
|------------------------------------------------------------------|------------------------|--------------------------|
| Baby Memorial                                                    | 1.5                    | km                       |
| Medical College MIMS                                             | 4.6                    | km<br>km                 |
| Worship Centres  Azhakudi Temple St Vincent Church Markaz Mosque | 300<br>700<br>2        | mtrs<br>mtrs<br>km       |
| Clubs                                                            |                        |                          |
| Officers' Club                                                   | 1.0                    | km                       |
| Exclusive Club                                                   | 3.5                    | km                       |
| Cosmopolitan Club                                                | 3.5                    | km                       |
| Shopping                                                         |                        |                          |
| RP Mall                                                          | 1.9                    | km                       |
| Focus Mall                                                       | 2.1                    | km                       |
| Beach<br>Sarovaram BioPark<br>Planetarium<br>Petrol Bunk         | 3.5<br>50<br>1.3<br>50 | km<br>mtrs<br>km<br>mtrs |