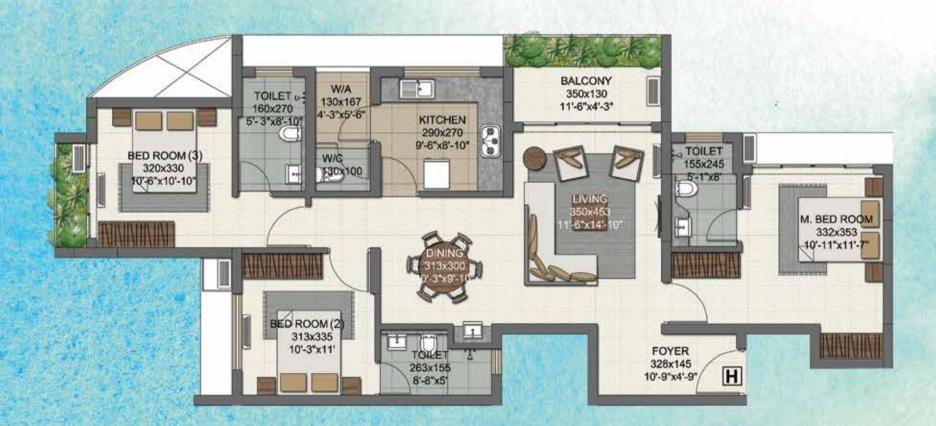

### UNIT - C (3 BHK)

1<sup>ST</sup> - 12<sup>TH</sup> FLOORS AREA - 1600 SQFT (149 SQM) LANDSCAPE AREA - 73 SQFT

- Dimensions may vary slightly during construction.
- Furnitures are indicative only.
- All dimensions are in centimeters, feet and inches.
- Plans and areas are subjected to minor changes.