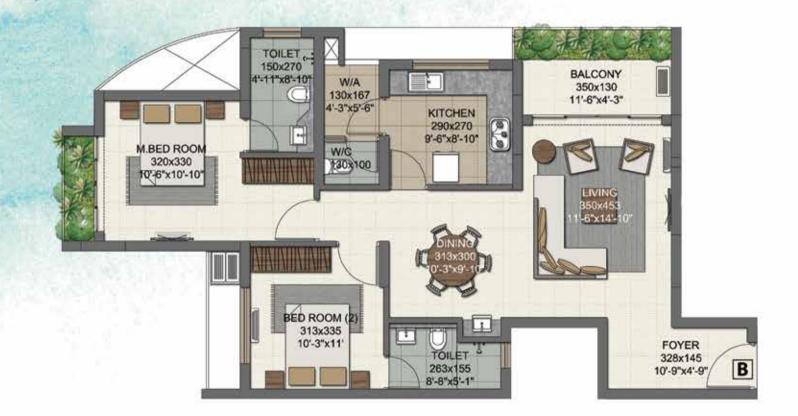

### UNIT - B (2 BHK)

1<sup>ST</sup> - 4<sup>TH</sup> FLOORS AREA - 1222 SQFT (114 SQM) LANDSCAPE AREA - 50 SQFT

- Dimensions may vary slightly during construction.
- Funditifixetures are indicative only.
- All dimensions are in centimeters, feet and inches.
- Plans and areas are subjected to minor changes.