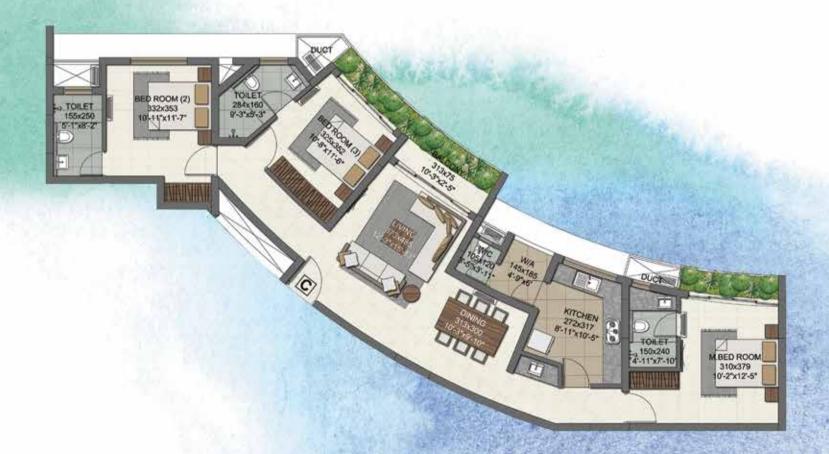

### UNIT - C (3 BHK)

1<sup>ST</sup> - 12<sup>TH</sup> FLOORS AREA - 1600 SQFT (149 SQM) LANDSCAPE AREA - 73 SQFT

- Dimensions may vary slightly during construction.
- Furnitures are indicative only.
- All dimensions are in centimeters, feet and inches.
- Plans and areas are subjected to minor changes.