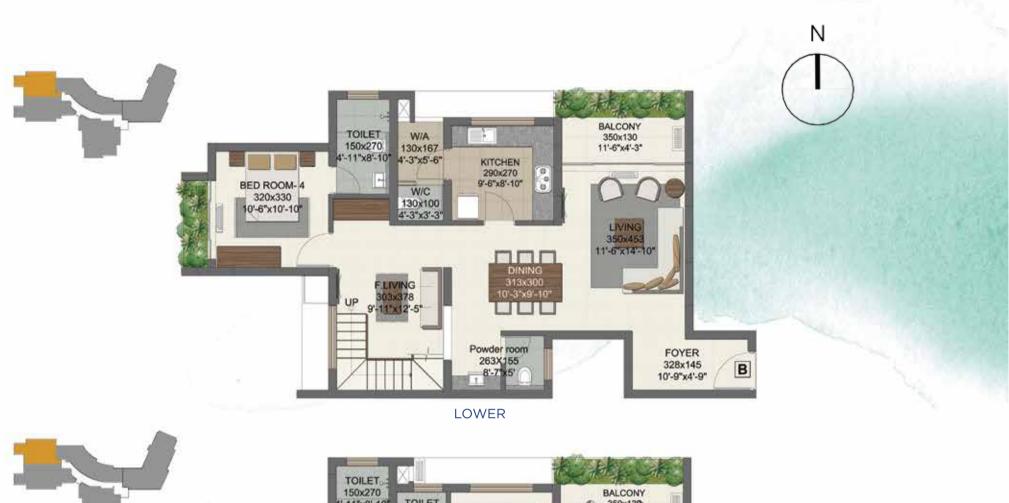

GROUND FLOOR PLAN

- Dimensions may vary slightly during construction.
- Furmitufixetures are indicative only.
- All dimensions are in centimeters, feet and inches.
- Plans and areas are subjected to minor changes.

- All dimensions are in centimeters, feet and inches.
- Plans and areas are subjected to minor changes.

- TERRACE FLOOR PLAN
- Dimensions may vary slightly during construction.
- Funditures are indicative only.
- All dimensions are in centimeters, feet and inches.
- Plans and areas are subjected to minor changes.